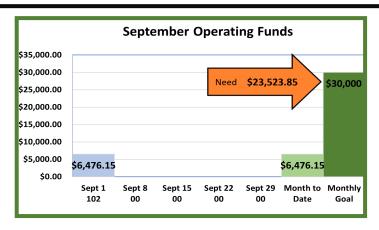

### **Weekly Newsletter**

**Sept. 8, 2024** 



Scripture: 1 Samuel 11-12 Psalm 51

### **Order of Worship**

10:30 Service

**Call to Worship** 

**Apostles Creed** 

**Opening Songs** 

We Have Come Awesome Is The Lord Most High Jesus We Love You

**Pastoral Prayer** 

Offering
Offertory Song

He Keeps Me Singing

Doxology

Children's Time

Sermon

Big Dave 1 Samuel 11 & 12 Psalm 51

**Closing Song** 

All Hail King Jesus

**Mission Statement / Benediction** 

We are committed Christian disciples, loving God, growing in grace and serving others

love

grow

serve

### Today, & This Week



Methodist Men are meeting Sunday after church in the gym.

Lunch is provided.





### TAI CHI

# \*MONDAY & WEDNESDAY\* SEE YOU IN THE JMC GYM AT 1PM



TCAFP utilizes Tai Chi's Sun style for its ability to improve relaxation, balance, mobility, and flexibility, and in addition, it reduces the risk of falls and targets adults 60 and older.

Each workshop series is offered for two hours per week (one hour twice a week) for 8 weeks.

The North Central Texas Area Agency on Aging will be offering this program at Joshua Methodist Church (Gym) on Mondays and Wednesdays starting July 8th thru September 11th from 1:00 pm-2:00 pm.

\*\*\*Last Week for Summer Session\*\*\*



Need a JMC logo shirt? Come order one in the Church office. S-XL \$10; 2XL-3XL \$13

love

grou

serve

### This Week, cont'd

### Wednesday Night Live

Join us Wednesday nights for dinner and fellowship