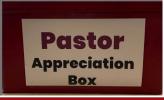

# We appreciate you!

Scripture is clear about honoring our pastors: "Regard them very highly in love, because of their work." 1 Thess 5:13. Let's bless our pastor tangily with a blessing box to show appreciation

How can you show appreciation for our Pastor?
Write a note, frame a special photo for him,
volunteer your time, get him a special book.
Please place your gifts in the Pastor Appreciation box in Friendship Hall.