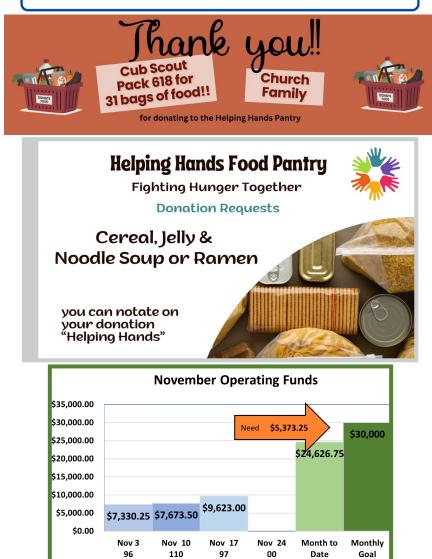

# This Week, cont'd & Next Week HANGING OF THE GREENS Join us on Dec. 1st @ 5:30pm as we decorate the tree and have fellowship Everyone please bring a Christmas treat to share FOOD DRIVE with **Brookshires** Spirit of Christmas Annual Food Drive - give to Brookshires during this time. Gift cards of \$5 or more to support our Food Pantry

Going on now until December 17, to participate, visit Joshua Brookshires!

> Communication Requests Email, Newsletter, Website

Don't miss out! Submit all communications by 12pm Wednesdays.

\*\*Next week by Monday at 2pm \*\*Thanksgiving Week