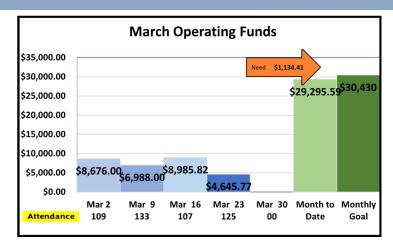

## March 2025

| Sunday                                                             | Monday                                          | Tuesday                    | Wednesday                                                                                 | Thursday                                                                     | Friday | Saturday                               |
|--------------------------------------------------------------------|-------------------------------------------------|----------------------------|-------------------------------------------------------------------------------------------|------------------------------------------------------------------------------|--------|----------------------------------------|
| 23                                                                 | 24                                              | 25                         | 26                                                                                        | 27                                                                           | 28     | 9-3<br>Stephen<br>Ministry<br>Training |
| 02<br>4-6pm<br>GriefShare                                          | 03<br>10-12 & 2-4<br>Helping<br>Hands<br>Pantry | 04                         | NO Bible Study<br>11:30 LAB<br>5:00 Prayer<br>6:30 Ash Wed<br>WNL<br>following<br>service | 06<br>10-12 & 2-4<br>Helping H.<br>Pantry<br>6:00 LAB<br>6:00<br>Mission Mtq | 07     | 08                                     |
| O9 Stephen Minister Commission After Service: JMM 4-6pm GriefShare | 10<br>10-12 & 2-4<br>Helping<br>Hands<br>Pantry | 6:30<br>Council<br>Meeting | 12<br>10:00 Bible<br>Study<br>5:00 Prayer<br>6:00 WNL                                     | 13<br>10-12 & 2-4<br>Helping<br>Hands<br>Pantry                              | 14     | 15                                     |
| 16 After Service: Joshua Methodist Women 4-6pm GriefShare          | 17<br>10-12 & 2-4<br>Helping<br>Hands<br>Pantry | 7:00<br>Choir<br>practice  | 19<br>10:00 Bible<br>Study<br>11:30 LAB<br>5:00 Prayer<br>6:00 WNL                        | 20<br>10-12 & 2-4<br>Helping<br>Hands<br>Pantry<br>6:00 LAB                  | 21     | 8:00-?<br>Church-<br>wide<br>Workday   |
| 23 4-6pm GriefShare                                                | 24<br>10-12 & 2-4<br>Helping<br>Hands<br>Pantry | 25                         | 26<br>10:00 Bible<br>Study<br>5:00 Prayer<br>6:00 WNL                                     | 27<br>10-12 & 2-4<br>Helping<br>Hands<br>Pantry                              | 28     | 29<br>5-7 Game<br>Night                |
| 30 4-6pm GriefShare                                                | 31<br>10-12 & 2-4<br>Helping<br>Hands<br>Pantry | 01                         | 02<br>10:00 Bible<br>Study<br>5:00 Prayer<br>6:00 WNL                                     | 03<br>10-12 & 2-4<br>Helping<br>Hands<br>Pantry                              | 04     | 05                                     |