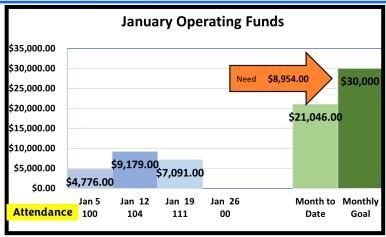

o attend

There will be Door prizes!

Serve

Come join us on **January 26** at our **Ministry Fair and Potluck**, right after church in the gym.

Come learn about our various ministries and talk to people who participate in them.

Bring your favorite appetizer, entrée, side dish or dessert to share with others.

Pumpkin Patch, GriefShare Helping Hands Food Pantry, Joshua ISD Weekend Food Program (Backpacks), WNL (Wednesday Night Live), just to name a few.

> JMC Gym 114 Paula Drive Joshua, TX 76058



Sundays 4:00-6:00pm, January 19 - April 13 Questions? please contact Cheryl Pritchett 817-919-4191

griefshare.org/findagroup





Day: January 29 Time: 6:00pm

## Wednesday Night Live

## Hearty Turkey Noodle Soup & Baked Potato Salad Bar



Join us Wednesday nights for dinner & fellowship











#### **Communication Requests**

(Announcements, News & Updates)

Email, Journal, Website

Don't miss out!

Submit all communications by

12:00 pm Wednesdays

If I'm not in my office, kindly place it in the basket located on the wall right outside my office door.

or email: lynn@joshuamethodist.church

Get it in before the deadline!



# SAVE THE DATE

FEBRUARY 7 & 8, 2025



DISASTER RESPONSE TRAINING

FRIDAY, FEBRUARY 7 • BETHLEHEM BAPTIST CHURCH MANSFIELD 6-9PM SATURDAY, FEBRUARY 8 • FIRST METHODIST MANSFIELD 8AM-4PM

HTTPS://WWW.TEXANSONMISSION.ORG/EVENTS/DISASTER-RELIEF-ORIENTATION-SPECIALTY-TRAINING-WEEKEND-MANSFIELD



# one Year Reading Plan January

| <b>□ Day 1:</b> Genesis 1-4    | <b>□ Day 16:</b> Exodus 1-4      |
|--------------------------------|-------------------