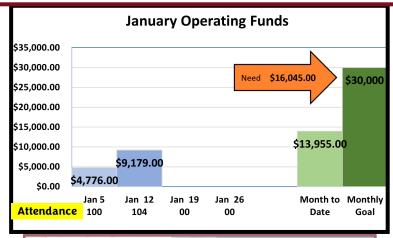

January 19 - April 13 Questions? please contact Cheryl Pritchett 817-919-4191

griefshare.org/findagroup





## Wednesday Night Live

### Italiano Dinner



January 22 Dinner is served at 6:00pm

Join us Wednesday nights for dinner & fellowship





Joshua Methodist Church

Ministry Fair and Potluck

Next Sunday!



Come join us on **January 26** at our **Ministry Fair and Potluck**,

right after church in the gym.

Come learn about our various ministries and talk to people who participate in them.

Bring your favorite appetizer, entrée, side dish or dessert to share with others.

Pumpkin Patch, Angel Tree, Silver Angel Tree, Helping Hands Food Pantry, Joshua ISD Weekend Food Program (Backpacks), WNL (Wednesday Night Live), just to name a few.

JMC Gym 114 Paula Drive Joshua, TX 76058









# SAVE THE DATE

FEBRUARY 7 & 8, 2025



DISASTER RESPONSE TRAINING

FRIDAY, FEBRUARY 7 • BETHLEHEM BAPTIST CHURCH MANSFIELD 6-9PM SATURDAY, FEBRUARY 8 • FIRST METHODIST MANSFIELD 8AM-4PM

HTTPS://WWW.TEXANSONMISSION.ORG/EVENTS/DISASTER-RELIEF-ORIENTATION-SPECIALTY-TRAINING-WEEKEND-MANSFIELD



# one Year Reading Plan January

| <b>□ Day 1:</b> Genesis 1-4    | <b>□ Day 16:</b> Exodus 1-4      |
|--------------------------------|----------------------------------|
| <b>□ Day 2:</b> Genesis 5-8    | <b>□ Day 17:</b> Exodus 5-7      |
| <b>□ Day 3:</b> Genesis 9-12   | <b>□ Day 18:</b> Exodus 8-10     |
| ☐ <b>Day 4:</b> Genesis 13-17  | <b>□ Day 19:</b> Exodus 11-13    |
| □ <b>Day 5:</b> Genesis 18-20  | <b>□ Day 20:</b> Exodus 14-16    |
| □ <b>Day 6:</b> Genesis 21-23  | <b>□ Day 2