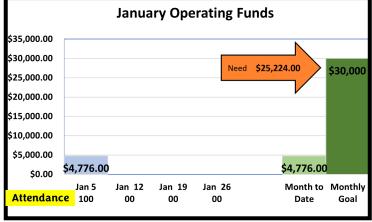

ndex (BMI) and larger waist circumference are associated with increased risk of hearing loss in women.

Hypertension-High blood pressure can be an accelerating facto of hearing loss in adults.

Ototoxicity-Certain medications can cause hearing loss.



Joshua Methodist Church

#### Ministry Fair and Potluck

Door prizes!



Come join us on **January 26** at our **Ministry Fair and Potluck**, right after church in the gym.

Come learn about our various ministries and talk to people who participate in them.

Bring your favorite appetizer, entrée, side dish or dessert to share with others.

Pumpkin Patch, Angel Tree, Silver Angel Tree, Helping Hands Food Pantry, Joshua ISD Weekend Food Program (Backpacks), WNL (Wednesday Night Live), just to name a few.



114 Paula Drive Joshua, TX 76058







#### Wednesday Night Live

#### **Spaghetti**



Coming Back Soon

January 22 Dinner is served at 6:00pm

Join us Wednesday nights for dinner & fellowship

## **SAVE THE DATE**

FEBRUARY 7 & 8, 2025



DISASTER RESPONSE TRAINING

FRIDAY, FEBRUARY 7 • BETHLEHEM BAPTIST CHURCH MANSFIELD 6-9PM SATURDAY, FEBRUARY 8 • FIRST METHODIST MANSFIELD 8AM-4PM

HTTPS://WWW.TEXANSONMISSION.ORG/EVENTS/DISASTER-RELIEF-ORIENTATION-SPECIALTY-TRAINING-WEEKEND-MANSFIELD

iove grow serve

# one Year Reading Plan January

| <b>□ Day 1:</b> Genesis 1-4    | <b>□ Day 16:</b> Exodus 1-4      |
|--------------------------------|----------------------------------|
| <b>□ Day 2:</b> Genesis 5-8    | <b>□ Day 17:</b> Exodus 5-7      |
| <b>Day 3:</b> Genesis 9-12     | <b>□ Day 18:</b> Exodus 8-10     |
| ☐ <b>Day