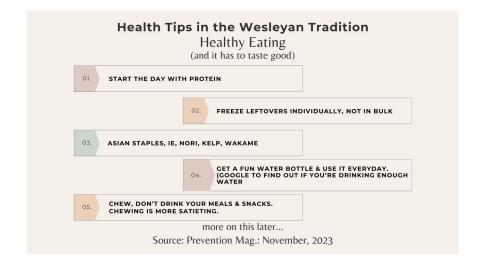

# Wednesday Bible Study

## **The Scarlet Thread**

Pastor Payton's Bible Study is on Wednesdays, bright and early at **10:00 AM** or in the evening at **6:00 PM**, **Hope you can join us.** Don't miss this amazing chance to grow in faith with your community!