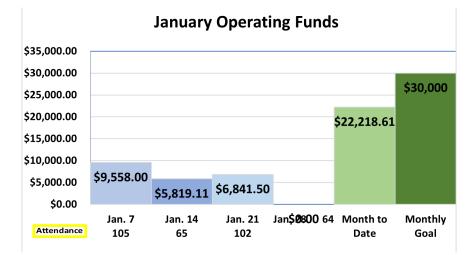

odist Church



# This Week





ROMEO meets Wednesdays at 7AM at the Brunch House for breakfast & fellowship. Men & Women are welcome

# Men's Bible Study FRIDAY, FEB. 2ND AT 7:00PM. WE WILL MEET IN FAITHBUILDERS.

LOVE

WE WILL BE FINISHING 1ST JOHN PLEASE BRING YOUR BIBLE

SETUE

gruw

# **Helping Hands Pantry Needs**





# This Week, cont'd

# Wednesday Bible Study Scarlet Thread

Pastor Payton's a Bible Study **Hed** Banesdays, brig **CA** and early of **Service** or in **Hope you can join us.** Don't miss this amazing chance to grow in faith with your community!

JOIN US TO SHOWER

Dulce (Acevedo

IN HONOR OF HER NEW MARRIAGE WITH

Eric Acevedo

FEBRUARY

SUNDAY

Next Sunday

12:00-3:00

2024

114 Paula St. Joshua, Tx 76058

Please RSVP to Hope *682-248-8393* 

# This Week, cont'd







# Joshua Methodist Church



| WEEK SCHEDULE 1-28-2024 |                                                    |
|-------------------------|----------------------------------------------------|
| Sunday                  |                                                    |
| ,<br>7:30am             | Sunday Morning Prayer Meeting                      |
| 9:00am                  | Sunday School                                      |
| 10:00-10:20am           | Pre-Service Prayer (Children's Room, Ed. Building) |
| 10:30am                 | Worship                                            |
| 4:00pm                  | GriefShare (Outreach Room)                         |
| Monday                  |                                                    |
| 10:00am                 | Helping