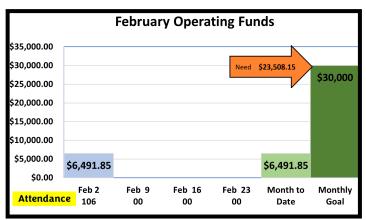

# February 2025

| Sunday                                                   | Monday                                          | Tuesday                           | Wednesday                                                          | Thursday                                                                     | Friday                                                                   | Saturday                               |
|----------------------------------------------------------|-------------------------------------------------|-----------------------------------|--------------------------------------------------------------------|------------------------------------------------------------------------------|--------------------------------------------------------------------------|----------------------------------------|
| 26                                                       | 27                                              | 28                                | 29                                                                 | 30                                                                           | 31                                                                       | 9-3<br>Stephen<br>Ministry<br>Training |
| 02                                                       | 03<br>10-12 & 2-4<br>Helping<br>Hands<br>Pantry | 04<br>6:30<br>Emmaus<br>Gathering | NO Bible<br>Study<br>11:30 LAB<br>5:00 Prayer<br>6:00 WNL          | 06<br>10-12 & 2-4<br>Helping H.<br>Pantry<br>6:00 LAB<br>6:00<br>Mission Mtg | 07                                                                       | 9-3<br>Stephen<br>Ministry<br>Training |
| O9 After Service: JMM                                    | 10-12 & 2-4<br>Helping<br>Hands<br>Pantry       | 11                                | 12<br>10:00 Bible<br>Study<br>5:00 Prayer<br>6:00 WNL              | 10-12 & 2-4<br>Helping<br>Hands<br>Pantry                                    | 6:00<br>Singles                                                          | 9-3<br>Stephen<br>Ministry<br>Training |
| 16<br>Church<br>Conference<br>JMW<br>4-6pm<br>GriefShare | President's Day Office & Helping Hands Closed   | 18                                | 19<br>10:00 Bible<br>Study<br>11:30 LAB<br>5:00 Prayer<br>6:00 WNL | 20<br>10-12 & 2-4<br>Helping<br>Hands<br>Pantry<br>6:00 LAB                  | 21<br>10:00<br>Memorial<br>for LaVonne<br>Bryant<br>Skyvue,<br>Mansfield | 9-3<br>Stephen<br>Ministry<br>Training |
| 4-6pm<br>GriefShare                                      | 24<br>10-12 & 2-4<br>Helping<br>Hands<br>Pantry | 25                                | 26<br>10:00 Bible<br>Study<br>5:00 Prayer<br>6:00 WNL              | 27<br>10-12 & 2-4<br>Helping<br>Hands<br>Pantry                              | 28                                                                       | 01                                     |