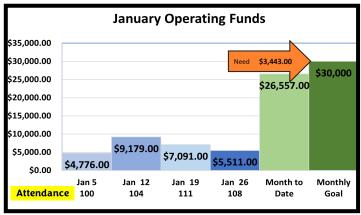

# **Helping Hands Food Pantry**

Fighting Hunger Together

Helping people over the Deans

2024 Families 1134 People 3237

2022 Families 524 People 1549 2023 Families 708 People 2356