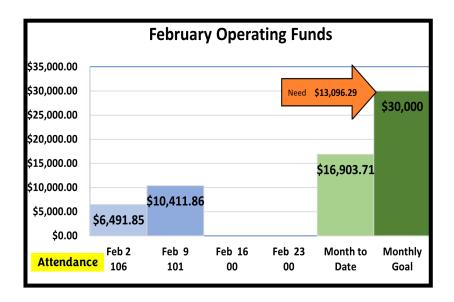

## February 2025

| Sunday                                    | Monday                                          | Tuesday                           | Wednesday                                                          | Thursday                                                                     | Friday                                                                   | Saturday                                                    |
|-------------------------------------------|-------------------------------------------------|-----------------------------------|--------------------------------------------------------------------|------------------------------------------------------------------------------|--------------------------------------------------------------------------|-------------------------------------------------------------|
| 26                                        | 27                                              | 28                                | 29                                                                 | 30                                                                           | 31                                                                       | 9-3<br>Stephen<br>Ministry<br>Training                      |
| 02                                        | 03<br>10-12 & 2-4<br>Helping<br>Hands<br>Pantry | 04<br>6:30<br>Emmaus<br>Gathering | 05<br>NO Bible<br>Study<br>11:30 LAB<br>5:00 Prayer<br>6:00 WNL    | 06<br>10-12 & 2-4<br>Helping H.<br>Pantry<br>6:00 LAB<br>6:00<br>Mission Mtg | 07                                                                       | 9-3<br>Stephen<br>Ministry<br>Training                      |
| 09<br>After<br>Service:<br>JMM            | 10<br>10-12 & 2-4<br>Helping<br>Hands<br>Pantry | 11                                | 12<br>10:00 Bible<br>Study<br>5:00 Prayer<br>6:00 WNL              | 13<br>10-12 & 2-4<br>Helping<br>Hands<br>Pantry                              | 14 💚                                                                     | 9-3<br>Stephen<br>Ministry<br>Training                      |
| 16 Church Conference JMW 4-6pm GriefShare | President's Day Office & Helping Hands Closed   | 18                                | 19<br>10:00 Bible<br>Study<br>11:30 LAB<br>5:00 Prayer<br>6:00 WNL | 20<br>10-12 & 2-4<br>Helping<br>Hands<br>Pantry<br>6:00 LAB                  | 21<br>10:00<br>Memorial<br>for LaVonne<br>Bryant<br>Skyvue,<br>Mansfield | 9-3<br>Stephen<br>Ministry<br>Training<br>5-7 Game<br>Night |
| 23 4-6pm GriefShare                       | 24<br>10-12 & 2-4<br>Helping<br>Hands<br>Pantry | 25                                | 26<br>10:00 Bible<br>Study<br>5:00 Prayer<br>6:00 WNL              | 27<br>10-12 & 2-4<br>Helping<br>Hands<br>Pantry                              | 28                                                                       | 01                                                          |