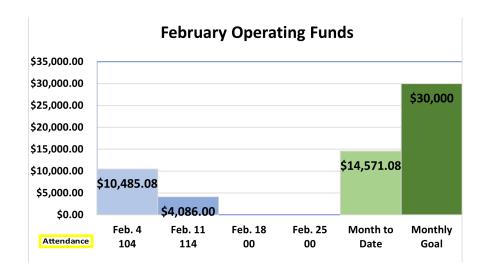

Joshua Methodist Women

Discover what we're all about – we'd love to have you join us.

Speaker:

Kim Henderson, President, Chamber of Commerce

Meeting today in Chedester Hall at 2:00 pm, snacks will be provided.



love

grow

serve

## **This Week**

February 19, 2024

## HAPPY PRESIDENTS' Day

**United States of America** 

Office & Helping Hands will be closed Monday





ROMEO meets Wednesdays at 7AM at the Brunch House for breakfast & fellowship. Men & Women are welcome

## Wednesday Bible Study

## The Scarlet Thread

Pastor Payton's
Bible Study is on Wednesdays,
bright and early at 10:00 AM or
in the evening at 6:00 PM,

Hope you can join us.

Don't miss this amazing chance to grow in faith with your community!



## **Helping Hands Pantry Needs**





or

## This Week, cont'd





love grow

serve

Joshua Methodist Church

Ways to serve & contact

# **Ministries**

## JOSHUA METHODIST MEN - DON COLLINS

Wesley Mobile Pantry Monthly - 4th Saturday

### **JOSHUA METHODIST WOMEN - LUCY DOWINGS**

Bethlehem Center in Fort Worth - Monthly Joan Kantz Cancer Center - 2-3x a year Sleep in Heavenly Peace - ongoing

### **Diane Collins**

City on a Hill event - annually in May (Saturday, May 4, 2024 10am - 2pm) Early Response Team - as needed Jumps Staff Appreciation - annually

## **Cheryl Pritchett**

Children's Advocacy Center of Johnson County - ongoing

## **Lynn Collins**

Backpack Program - weekly during School year

## Tina Bruner

Pumpkin Patch - annually in October

## **Kay Gray**

Helping Hands Food Pantry - weekly Mondays & Thursdays

## **Lucy Dowings**

Lord'