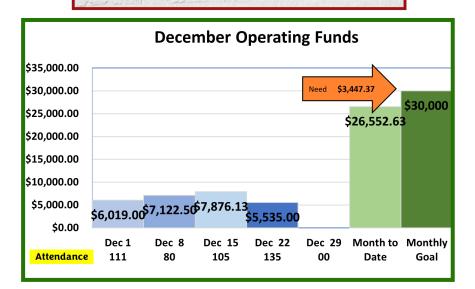

Can you find the snowman?, somewhere inside this newsletter.

# **Worship Order**

#### 10:30 Service

**Call to Worship** 

**Apostles Creed** 

**Opening Songs** Worship in Songs

#### **Pastoral Prayer**

Offering Offertory Song Worship in Song

# Doxology

# Children's Time

#### Sermon Looking Backward - Looking Forward Presented by: Lee Elliott Psalms 103:1-8

# **Closing Song**

Worship in Song

# **Mission Statement / Benediction**

We are committed Christian disciples, loving God, growing in grace and serving others

grow

serve

love

# This Week WANTED WANTED CONS GREETERS Looking for people to be the first one to share us No experience needed - just a friendly smile and hello

If you think you fit the bill, please contact Marsha Tucker 682-409-7395 or marsha2114@sbcglobal.net



# **Daily Bible Reading Plan**

# December

#### Fourth Sunday of Advent

- □ 22 Luke 1:26-56
- □ 23 Luke 1:57-80
- □ 24 Luke 2:1-21

#### Christmas Day

- 25 John 1:1-18
- 🗆 26 John 1:19-34

- □ 26 John 1:19-34
- □ 27 John 1:35-51
- □ 28 Luke 2:22-52
- □ 29 Revelation 21:1-27
- □ 30 Revelation 22:1-21
- □ 31 Isaiah 65:17-25

# Psalms 103:1-8 - Word Search



ABUNDANT LOVE BENEFITS BLESS THE LORD COMPASSIONATE CROWN DAVID EAGLE FORGIVENESS GOODNESS HEALING HEART HOLY ISRAEL JUSTICE LIFE LORD LOVINGKINDNESS MERCY

MOSES PRAISE PSALMS REDEMPTION RIGHTEOUSNESS SLOW TO ANGER SOUL

row

serve

January 2025

| Sunday                                                | Monday                                                                        | Tuesday                          | Wednesday