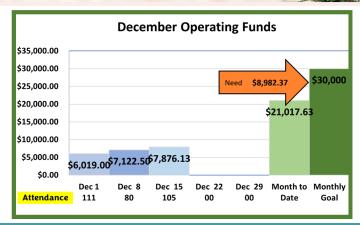

## **Weekly Newsletter**

Dec. 22, 2024



Can you find the snowman?, somewhere inside this newsletter.

#### **Order of Worship**

10:30 Service

**Call to Worship** 

**Apostles Creed** 

**Opening Songs** 

The First Noel Born Is The King In Christ Alone

**Pastoral Prayer** 

Offering Offertory Song

Low How A Rose

Doxology

Children's Time

Sermon

Joy To The World: Putting Things In The Right Place Philippians 3:5-11

**Closing Song** 

He Shall Reign Forevermore

**Mission Statement / Benediction** 

We are committed Christian disciples, loving God, growing in grace and serving others

love

grow

serve

#### **This Week**

CHRISTMAS EVE

Candlelight Gervice

Tuesday, December 24th
at 7:00PM
Hope you can join us!





#### Philippians 3:5-11 - Word Search

U S Μ Q P н S N E Z Т W E Α N Y C Н G Н V Ε C R Т S N C N T G Ε Т T U U E 0 Υ 0 D S F S A В Y Т O K G D F I Т B ı X Н F N S F Ε Н В R F Н S I Ε N S R C C 0 I I N U G V U Υ N U E Т S S P P C U Ü G R P N Y W O N ı N R C F C Υ Ν G N н U В F W P N F C I O P G റ Т D റ D S P Α K Ε I I N E Ν C Т Т Т W W Ī F W Н Т R Н O Т G I D G C F E Q 1 O D Α Α I E Н N Н L F ı н S F U E F C C E G Н F Κ Ε Ν U S 0 F P P X R Α M В R F Т R В ı G 0 E Z C P 0 U Υ ı G K R U N W K R М Z Т Т Т U S B Т F Т I U C I U ı R S S U J Н S Т F R Μ Т G Α W S N S Ε R Z X E XH F Ν G I P I М G R Ε X G Q Ε В J R SF D ı N P Α S E P ı P Κ Н L ı Ν D O

CALLING
CIRCUMCISED
CITIZENSHIP
COUNTED
FAITH
FINISH
GAIN
GOD
HEAVENLY

HEBREW
IN CHRIST
JOY
LONGING
LOSS
LOVE
PAUL
PHILIPPIANS
PRESSING ON

PRI