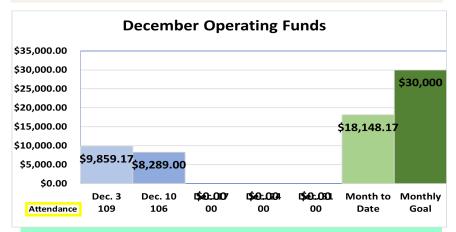

Leonard Cohen, The New Yorker

We have raised \$1678.00 for the Gym Refinish Fund

LUVE

361 0E

Please fill out the "FLAP" then fold and tear on the perforated line and drop in the offering plate.