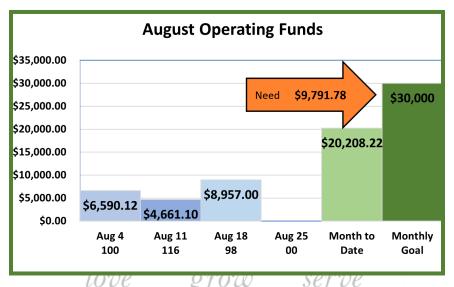

## **Weekly Newsletter**

Aug 25, 2024



Scripture: 1 Samuel 16:1-13

#### **Order of Worship**

10:30 Service

Call to Worship

**Apostles Creed** 

**Opening Songs** 

Uncreated One Everlasting God Jesus Paid It All (Red #557)

**Pastoral Prayer** 

Offering
Offertory Song

Gratitude

Doxology

Children's Time

Sermon

Big Dave 1 Samuel 16:1-13

**Closing Song** 

How Deep The Father's love For Us (Red #93)

**Mission Statement / Benediction** 

We are committed Christian disciples, loving God, growing in grace and serving others

love

grow

serve

#### **Today & This Week**



Need a JMC logo shirt? Come order one in the Church office. S-XL \$10; 2XL-3XL \$13





#### This Week, cont'd



#### TAI CHI

# MONDAY ONLY THIS WEEK SEE YOU IN THE JMC GYM AT 1PM



TCAFP utilizes Tai Chi's Sun style for its ability to improve relaxation, balance, mobility, and flexibility, and in addition, it reduces the risk of falls and targets adults 60 and older. Each workshop series is offered for two hours per week (one hour twice a week) for 8 weeks.

> The North Central Texas Area Agency on Aging will be offering this program at Joshua Methodist Church (Gym) on Mondays and Wednesdays starting July 8th thru September 4th (skipping 8/28 and 9/2) from 1:00 pm-2:00 pm.

### ARCHIVE NEWS

Word • Business • Finance • Lifestyle · Travel · Sport • Weather

Church Family.

Check out the archives bulletin board. Instructions for submitting items posted for your convenienc